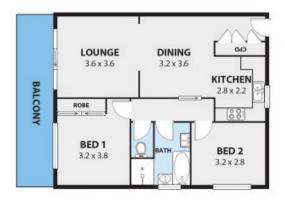

## Top Floor Convenience

Situated in a quiet and well-presented complex, this solid brick residence is an quality first home or investment in the heart of a popular suburb.

**LOCATION** 

Leave the car at home and enjoy the convenience of walking to everything you need, including the township of Corrimal, brimming with shops, supermarkets, cafes, services and more.