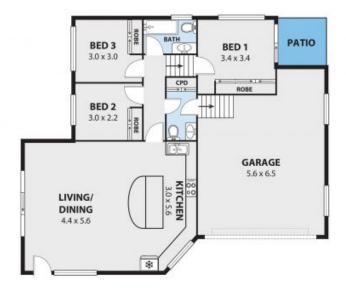

Features include:

- Three bedrooms with built-in-robes
- Well positioned and functional kitchen with dishwasher
- Open plan lounge and dining area
- Glass slide doors leading to outside area
- Spacious bathroom with combined shower & bath
- Double garage with internal access
- Five-minute drive to Wollongong CBD & 10 minutes from Wollongong's most pristine beaches plus Figtree Grove is also just a short drive away for all your shopping needs.