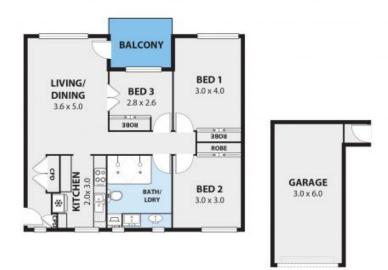

8/6 PITMAN LANE, WOONONA N Internal Space 91m<sup>2</sup>

Plans shown are fire presentation purposes and are not part of any legal document are tifte and are subject to errors, omissions, macusades and should not be used as suit and anumate reference. Furthalises given are fire general information only and do not constitute any representations on the part of the reads or agent. No liability will be accepted. AR2NETAU