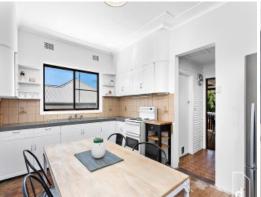

## Features include:

- Freshly painted interiors combine with soaring high ceilings to create a light and airy feel throughout.
- Three bedrooms, the master and 2nd bedroom of which include a built-in robe.
- Servicing the bedrooms is a central bathroom with a separate toilet.
- Living room is framed by an over-sized window, effortlessly capturing escarpment views
- Eat-in kitchen is well equipped with quality appliances.
- Full-width verandah overlooks the sprawling and fully-fenced backyard
- Second toilet in the laundry
- Three car tandem gara