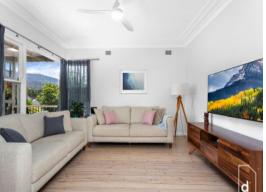

## Features include:

- Freshly painted interiors combine with soaring high ceilings to create a light and airy feel throughout.
- Three bedrooms, the master and 2nd bedroom of which include a built-in robe.
- Servicing the bedrooms is a central bathroom with a separate toilet.
- Living room is framed by an over-sized window, effortlessly capturing escarpment views
- Eat-in kitchen is well equipped with quality appliances.
- Full-width verandah overlooks the sprawling and fully-fenced backyard
- Second toilet in the laundry
- Three car tandem gara