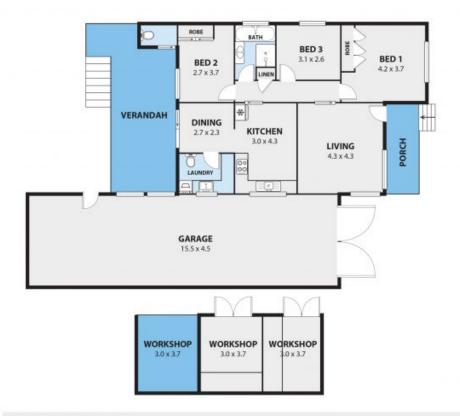

## Features include:

- Freshly painted interiors combine with soaring high ceilings to create a light and airy feel throughout.
- Three bedrooms, the master and 2nd bedroom of which include a built-in robe.
- Servicing the bedrooms is a central bathroom with a separate toilet.
- Living room is framed by an over-sized window, effortlessly capturing escarpment views
- Eat-in kitchen is well equipped with quality appliances.
- Full-width verandah overlooks the sprawling and fully-fenced backyard
- Second toilet in the laundry
- Three car tandem gara

**Price:** \$650 pw **Available Date:** 2021-11-27

Sue English

9 LIDDLE ST, WOONONA Internal Space 185m<sup>2</sup>

Rans shown are fire presentation proposes and are not part of any legal document or title and are subject to errors, unitioates, inaccustodes and should not be used as sele and accurate reference. Particulars gives are far general information only and do not constitute any representation on the part of the vendor or agent. No liability will be accepted. AREACTAN