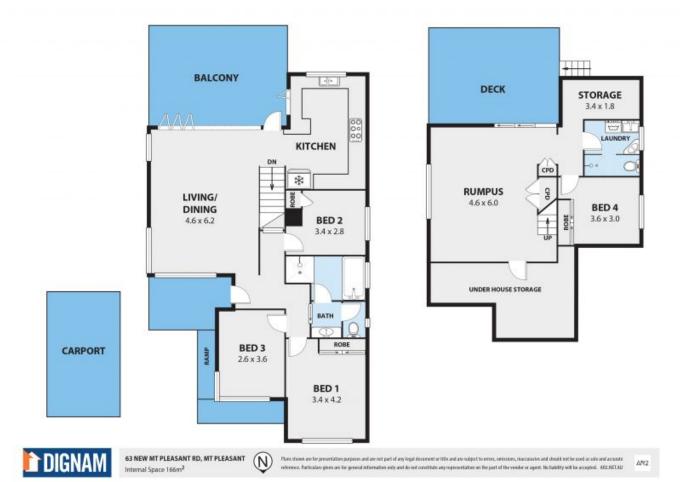

## **PROPERTY**

As you step inside the home on the entry-level, a lush and leafy outlook immediately catches your eye, drawing you outside via the bi-fold glass doors which reveal the first of 2 e

**Adam McMahon** 