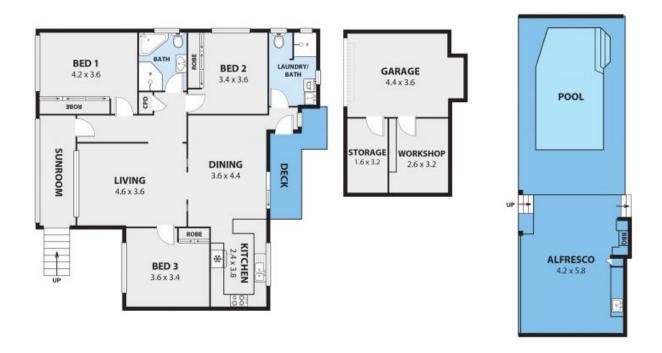

02 4267 5377

46 FIGTREE CRESCENT, FIGTREE Internal Space 148m<sup>2</sup>

Plans shown are the presentation purposes and are not part of any legal document or title and are subject to enters, contributes, trace subjects and should not be used as safe and account or title and account of the part of the vendor or agent. No liability will be accepted, ARCANEAN