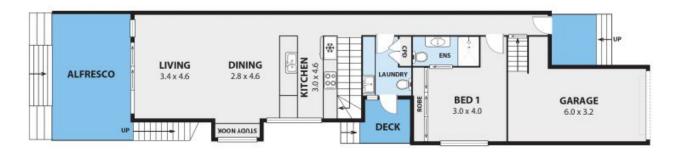

Price:

\$1,420,000

LOCATION

The highway is easily accessible with the drive to Wollongong taking approximately 12-minutes and Sydney approximately 90-minutes. ...

...

PROPERTY...

•••

The striking architectural design is sure to capture your eye as you arrive at this contem