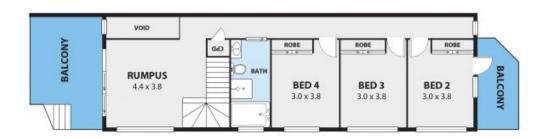

Price:

\$1,420,000

LOCATION

The highway is easily accessible with the drive to Wollongong taking approximately 12-minutes and Sydney approximately 90-minutes. ...

...

PROPERTY...

•••

The striking architectural design is sure to capture your eye as you arrive at this contem