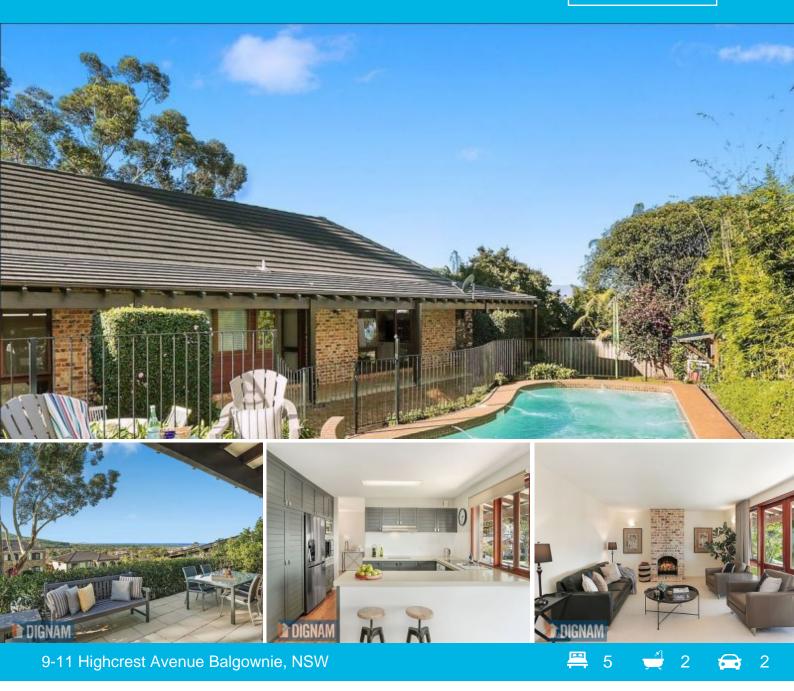

## EXECUTIVE HOME WITH ESCARPMENT & OCEAN VIEWS

Commanding sweeping ocean and escarpment views from its elevated setting, this superb family residence reveals quality modern updates across a beautifully appointed single level layout. Only minutes from local shops, schools and beaches yet offers privacy and serenity.

Features include:

- Spacious lounge with wood fireplace opens to sunlit verandah
- Living and additional study room
- Inviting ocean view terrace plus in-ground swimming pool
- Modern Caesar Stone kitchen features stainless appliances
- Generous bedrooms have built-ins, master has an ensuite
- Stylish contemporary bathroom appointed with quality fittings
- Ducted air conditioning, security alarm and solar panels for electricity available
- Oversized windows, polished timber flooring ample storage

 Price:
 \$900 pw

 Available Date:
 2020-12-22

**Sue English** 

Land area 1,115sqm

-