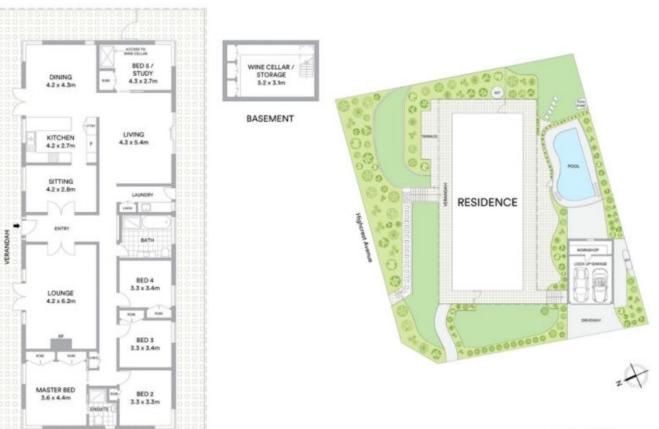

Features include:

- Spacious lounge with wood fireplace opens to sunlit verandah
- Living and additional study room
- Inviting ocean view terrace plus in-ground swimming pool
- Modern Caesar Stone kitchen features stainless appliances
- Generous bedrooms have built-ins, master has an ensuite
- Stylish contemporary bathroom appointed with quality fittings
- Ducted air conditioning, security alarm and solar panels for electricity available
- Oversized windows, polished timber flooring ample storage

 Price:
 \$900 pw

 Available Date:
 2020-12-22

**Sue English** 

Land area 1,115sqm

-