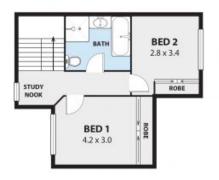

## WARM & WELCOMING

Residing in an exclusive golf course enclave and walking distance to Woonona shops, this stylish abode exudes a warm and welcoming charm ? perfect for first home buyers and investors alike.

## LOCATION

Tucked away in a quiet and well-maintained complex on the fringe of Woonona and Russell Vale, this impeccably presented townhouse lies across the road from the lush greens of Russell Vale Golf Club.