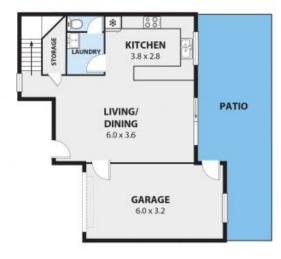

## WARM & WELCOMING

Residing in an exclusive golf course enclave and walking distance to Woonona shops, this stylish abode exudes a warm and welcoming charm ? perfect for first home buyers and investors alike.

## LOCATION

Tucked away in a quiet and well-maintained complex on the fringe of Woonona and Russell Vale, this impeccably presented townhouse lies across the road from the lush greens of Russell Vale Golf Club.