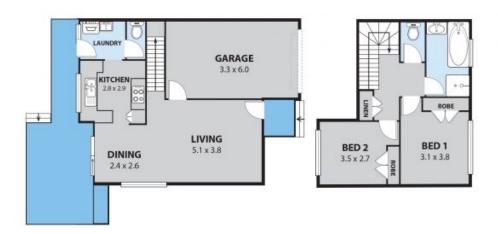

## RENOVATED COASTAL TOWNHOUSE

Appreciating only one adjoining neighbor and residing in a well-maintained complex, this fully-renovated East Corrimal townhouse offers a unique coastal lifestyle, only footsteps to cafes, shops and spectacular beaches!

LOCATION

Situated in a sought after complex, this superb townhouse relishes in its prime location only a short walk to the beautiful ocean waters of Corrimal Beach, where you'll also find a network of reserves, parks and cycleways.