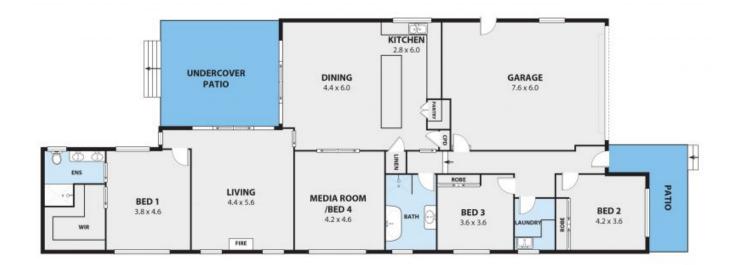

**Adam McMahon** 

**Ethan Hennessy** 

02 4267 5377

22 STOREY ST, FAIRY MEADOW Internal Space 239m<sup>2</sup>

Plans shown are for presentation purposes and are not part of any legal document or title and are subject to error, ontissions, inaccrassive and should not be used as vale and accusate reference. Particulars given are for greecal information only and do not condition any representation on the part of the vendor or agent. No liability will be accepted. ARE ART.AU