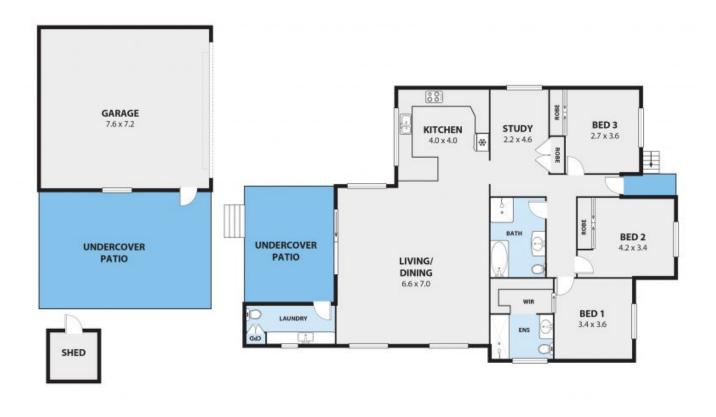

...

...

PROPERTY...

 Price:
 \$990,000

 Council Rates:
 \$495.70 p/q

Adam McMahon

Adam McMahon 02 4267 5377

4 PANKHURST AVENUE, FAIRY MEADOW Internal Space 217m<sup>2</sup>