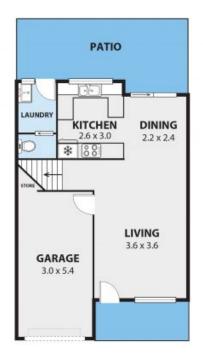

**Adam McMahon** 

02 4267 5377

8/51 Russell Street Woonona Internal Space 108m<sup>2</sup>

Flars shown are for presentation purposes and are not part of any legal document at title and are subject to errors, ornitrions, inacrusacies and should not be used as sale and accurate reference. Particulars gives are for greenal information only and do not constitute any representation on the part of the render or agent. No fielding will be accepted.