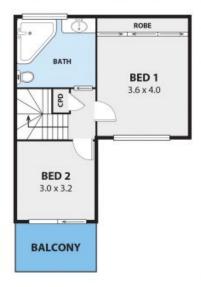

**Adam McMahon** 

02 4267 5377

8/51 Russell Street Woonona Internal Space 108m<sup>2</sup>

Flars shown are for presentation purposes and are not part of any legal document at title and are subject to errors, ornitrions, inacrusacies and should not be used as sale and accurate reference. Particulars gives are for greenal information only and do not constitute any representation on the part of the render or agent. No fielding will be accepted.