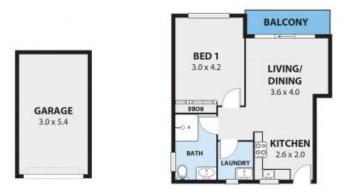

•••

•••

...

13/68 RUSSELL STREET, WOONONA Internal Space 59m<sup>2</sup>

Plan sheen are for provertation purposes and are not part of any legal document or title and are subject to errors, entrainers, inaccurates and should not be used as sole and accurate references. Particulars given are for general information only and do not constitute any representation on the part of the vector or agent. So liability will be accurate.