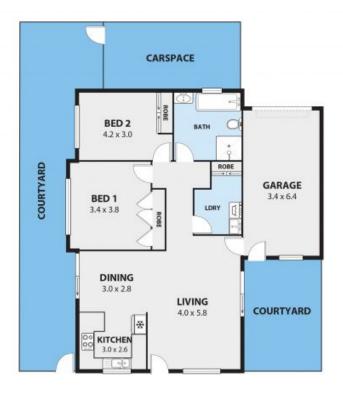

 Price:
 \$660,000

 Council Rates:
 \$271.70 p/q

 Strata Rates:
 \$891.25 p/q

**Adam McMahon** 

**Adam McMahon** 

02 4267 5377

1/204-206 PRINCES HWY, BULLI Internal Space 111m<sup>2</sup>

Flore shows are for preventation purposes and are not part of any logid document or title and are subject to error, contributes, inaccurates and should not be used as sole and accusate reference. Particulars given are for general information only and do not constitute any representation on the part of the vender or agent. No failetity will be accepted.