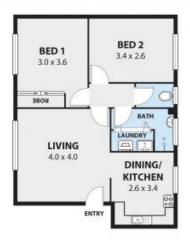

CARPORT

4/42 ROWLAND AVENUE, WOLLONGONG Internal Space S8m<sup>2</sup>

Hairs shown are for presentative perposes and are not part of any legal document at 18th and are subject to entor, entoclaims, inaccusation and should not be used as sale and accurate reference. Particulars, gives are far general information only and do not constitute any representation on the part of the render or agent. He stability will be accepted.