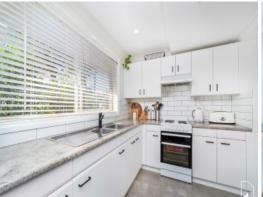

## Features include:

- Two bedrooms both with built in robes
- Lounge/dining which opens out onto paved courtyard
- Floating timber floors downstairs, plush carpet upstairs
- Immaculate kitchen with ample cupboard space and double sink
- Split system air conditioning in lounge and main bedroom, fan in second bedroom.
- North facing courtyard perfect for BBQ's (gas outlet) and entertaining outdoors.
- Bathroom boasts floor to ceiling tiles with double bowl vanity.
- Quality soft furnishings