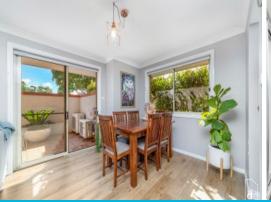

## Features include:

- Two bedrooms both with built in robes
- Lounge/dining which opens out onto paved courtyard
- Floating timber floors downstairs, plush carpet upstairs
- Immaculate kitchen with ample cupboard space and double sink
- Split system air conditioning in lounge and main bedroom, fan in second bedroom.
- North facing courtyard perfect for BBQ's (gas outlet) and entertaining outdoors.
- Bathroom boasts floor to ceiling tiles with double bowl vanity.
- Quality soft furnishings