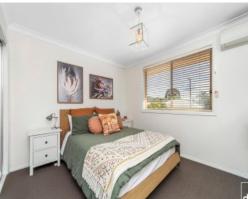

## Features include:

- Two bedrooms both with built in robes
- Lounge/dining which opens out onto paved courtyard
- Floating timber floors downstairs, plush carpet upstairs
- Immaculate kitchen with ample cupboard space and double sink
- Split system air conditioning in lounge and main bedroom, fan in second bedroom.
- North facing courtyard perfect for BBQ's (gas outlet) and entertaining outdoors.
- Bathroom boasts floor to ceiling tiles with double bowl vanity.
- Quality soft furnishings