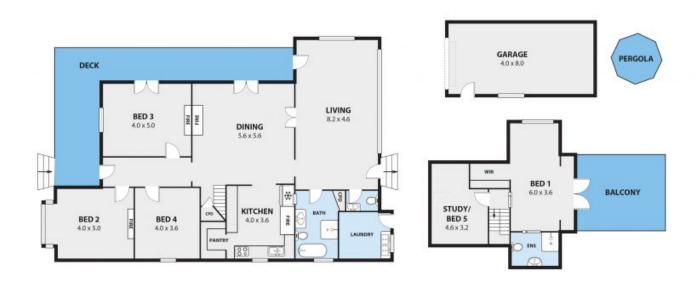

02 4267 5377

227 LAWRENCE HARGRAVE DR, THIRROUL Internal Space 249m<sup>2</sup>

Plans shown are for posentiable parpoons and are not part of any legal document or life and are subject to errors, methodes, huscussains and should not be used as and and ordered. Purisulars given are for general information only and do not constitute any experimentation on the part of the render or agent. No tabelity will be accepted.