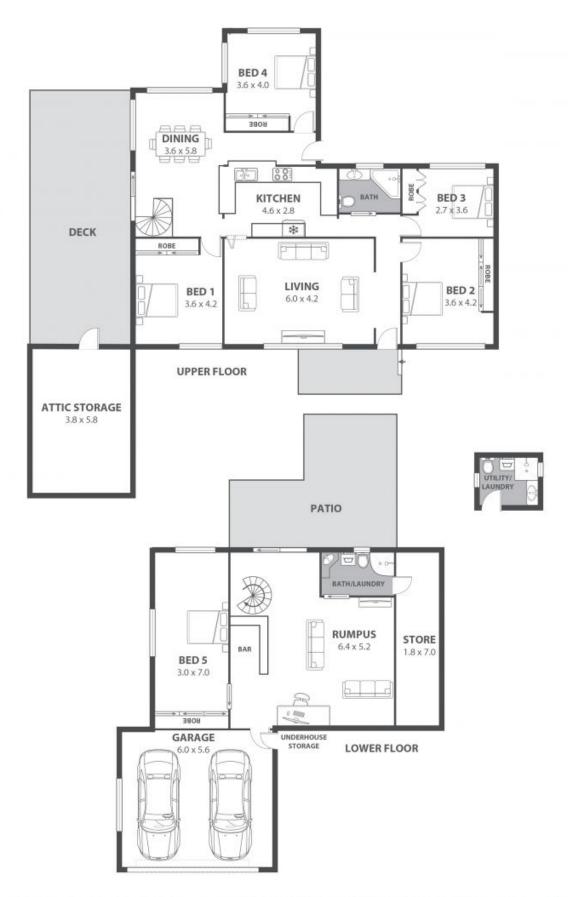

## ULTIMATE FAMILY HOME WALKING DISTANCE TO PARKS & SCHOOLS

Located in a leafy pocket on the outskirts of Wollongong, this family oasis is a spacious and private retreat you'll love coming home too.

Offering the potential for dual living, loads of storage and a sparkling inground pool, this residence is adaptable to meet the needs of families at all stages in life.

## LOCATION

Situated on the fringe of the CBD, this West Wollongong residence is ultra-convenient and is only a 10-minute (approx) drive into town where you'll find a thriving retail, dining and entertainment precinct.

The area is popular with families who appreciate the wide range of schools nearby including Edmund Rice College, The Illawarra Grammar School, Lindsay Park Public School and Wollongong West Public School, all of which are a short walk away. Just around the corner lies beautiful parks, playgrounds and recreational fields such as Roy Johanson Park and Harry Gr