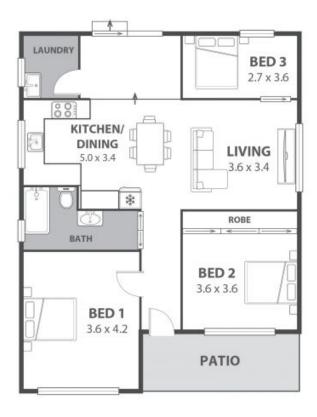

## FAMILY HOME WITH ROOM TO GROW

Walking distance to beautiful parks, sporting fields and beaches, this property has the potential to offer so much more! Whether you renovate, rebuild or redevelop, the sky's the limit as to what can be achieved with this blank canvas.

Situated in a highly sought-after pocket east of the train line, the property is within a short walk to all of Fairy Meadow's finest amenities. Popular with families, quality schools are within an easy distance with several sporting fields at Thomas Dalton Park.

The bustling town centre of Fairy Meadow is approximately 850m from your door and is brimming with shops, supermarkets, cafes, restaurants and services.

\$1,100,500

Price:

Adam McMahon Adam

Adam McMahon 02 4267 5377





59 Storey Street, Fairy Meadow

Internal Space 113m <sup>2</sup>