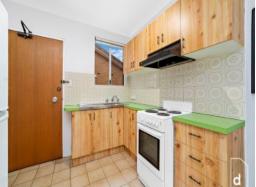

Features include:

- King sized bedroom comes with a huge built-in wardrobe and soft carpet underfoot.
- Freshly renovated kitchen, equipped with quality appliances
- Servicing the unit is an original bathroom featuring a toilet, vanity and shower.
- Combined living/dining area.
- Covered balcony basks in a sunny, north-facing aspect and overlooks the lush, common grounds and beyond to the spectacular Illawarra escarpment
- Surrounded by landscaped gardens, the unit delivers an uncomplicated floor plan designed for easy, everyday living.
- Public transport is also available with bus links at your door and Bulli Train Station a quick walk up the road