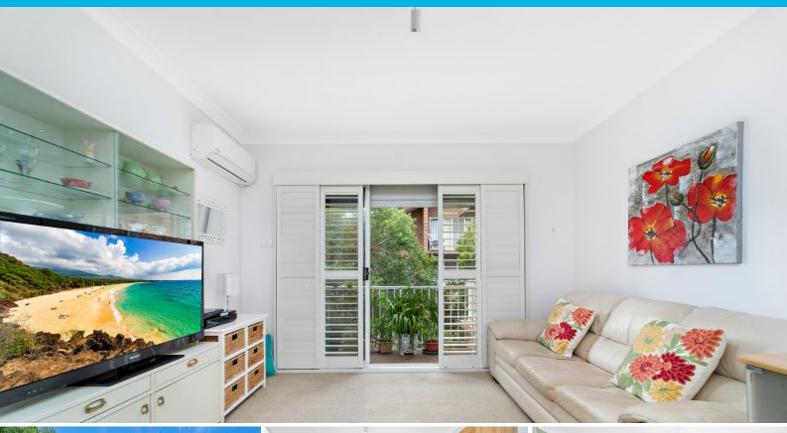

## NORTH FACING ONE BEDROOM UNIT

Situated towards the end of a cul-de-sac in a northern Woonona enclave, the unit resides in a neat and tidy complex and is central to everything. Just a stroll to the town centre, you'll find a vibrant hub brimming with supermarkets, cafes, restaurants and a variety of services.

Features include:

- King sized bedroom comes with a huge built-in wardrobe and soft carpet underfoot.
- Freshly renovated kitchen, equipped with quality appliances
- Servicing the unit is an original bathroom featuring a toilet, vanity and shower.
- Combined living/dining area.
- Covered balcony basks in a sunny, north-facing aspect and overlooks the lush, common grounds and beyond to the spectacular Illawarra escarpment
- Surrounded by landscaped gardens, the unit delivers an uncomplicated floor plan designed for easy, everyday living.
- Public transport is also available with bus links at your door and Bulli Train Station a quick walk up the road