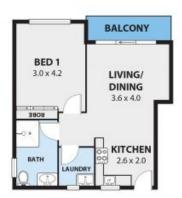

Features include:

- King sized bedroom comes with a huge built-in wardrobe and soft carpet underfoot.
- Freshly renovated kitchen, equipped with quality appliances
- Servicing the unit is an original bathroom featuring a toilet, vanity and shower.
- Combined living/dining area.
- Covered balcony basks in a sunny, north-facing aspect and overlooks the lush, common grounds and beyond to the spectacular Illawarra escarpment
- Surrounded by landscaped gardens, the unit delivers an uncomplicated floor plan designed for easy, everyday living.
- Public transport is also available with bus links at your door and Bulli Train Station a quick walk up the road

Sue English

Contact Dignam Real Est

13/68 RUSSELL STREET, WOONONA Internal Space 59m<sup>2</sup>

Plan shows are for preventation purpose and are not part of any logal document or title and are subject to errors, perticises, intercerates and should not be used as ode and accounter reference. Particulars given are for general information only and do not constitute any representation on the part of the vendor or agent. We failability will be accopted.