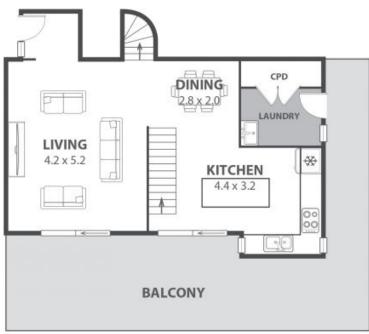

Adam McMahon

Adam McMahon 02 4267 5377

PROPERTY

4 Treetop Glen, Thirroul

Internal Space 190m<sup>2</sup>