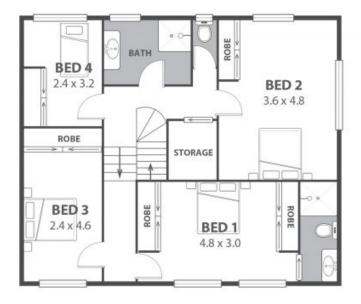

Adam McMahon

Adam McMahon 02 4267 5377

PROPERTY

4 Treetop Glen, Thirroul

Internal Space 190m<sup>2</sup>