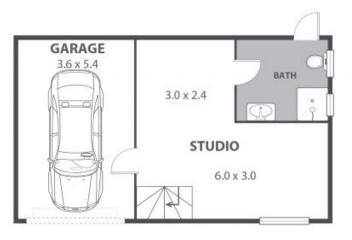

## 4 Treetop Glen Thirroul, NSW

## LEAFY, SPACIOUS & ELEVATED FAMILY HAVEN

Elevated and positioned in the aptly named Treetop Glen, this leafy escarpment residence is a beautiful find.

| Price:         | \$1,625,000  |
|----------------|--------------|
| Council Rates: | \$725.62 p/q |