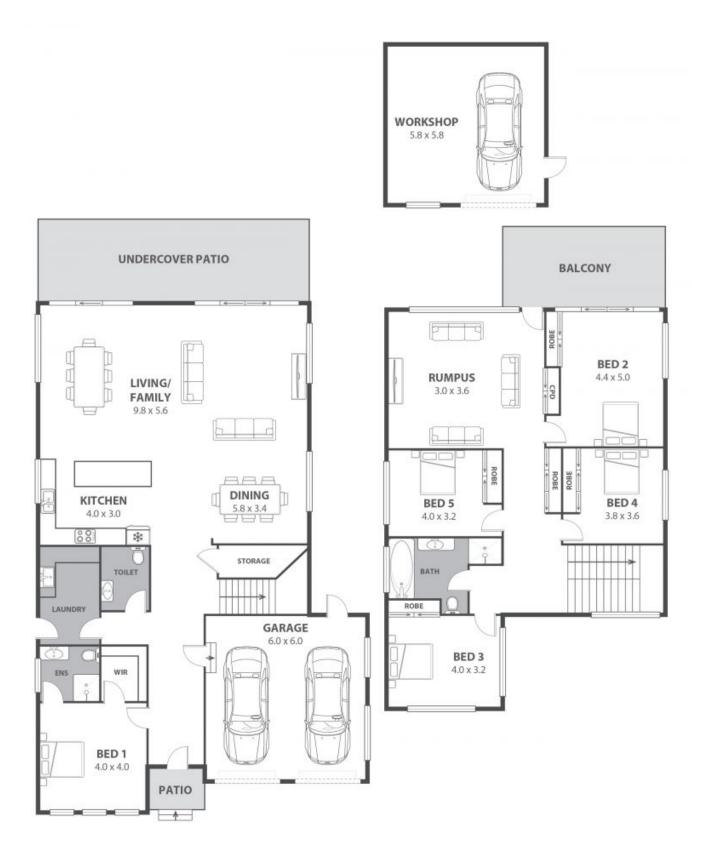

## MODERN & SPACIOUS FAMILY HOME WITH REAR LANEWAY ACCESS

Perched on the high side of a picturesque tree-lined street, this sprawling 5 bedroom home offers plenty of space to accommodate the large and growing family.