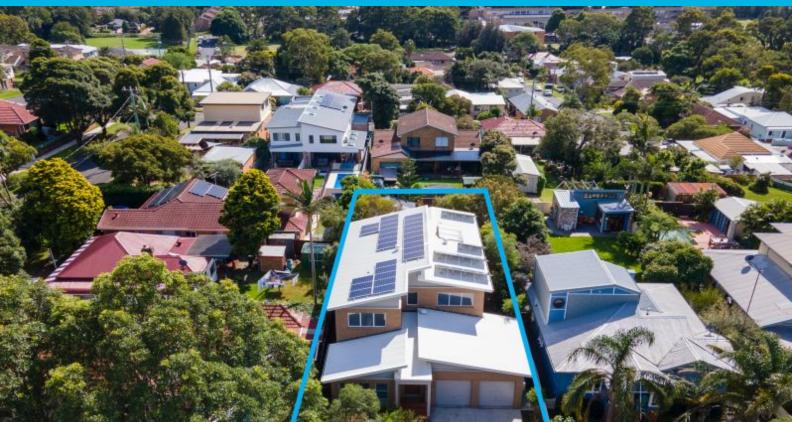

## dignam

22 Alfred Street Woonona, NSW

2

## MODERN & SPACIOUS FAMILY HOME WITH REAR LANEWAY ACCESS

Perched on the high side of a picturesque tree-lined street, this sprawling 5 bedroom home offers plenty of space to accommodate the large and growing family.

## LOCATION

Situated in a prestigious street and surrounded by other high calibre homes, this contemporary abode appreciates a breezy and elevated position.

**Price:** \$1,905,000 **Council Rates:** \$567.70 p/q