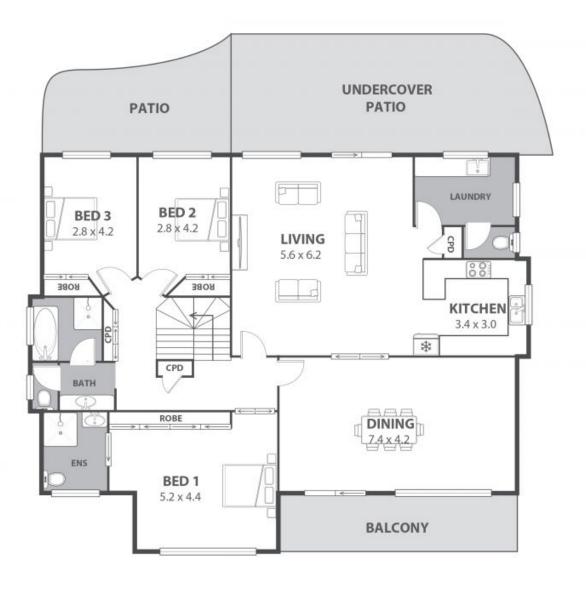

## LARGE, LUSH & LEAFY FAMILY HOME IN AN EXCLUSIVE ESCARPMENT ENCLAVE

Nestled perfectly between the escarpment and Russell Vale Golf Course, this massive family home is the ultimate entertainer.

Tucked away in a kid-friendly cul-de-sac, the inground pool will be a hit with the kids!