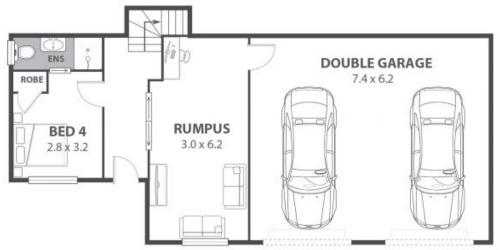

## LARGE, LUSH & LEAFY FAMILY HOME IN AN EXCLUSIVE ESCARPMENT ENCLAVE

Nestled perfectly between the escarpment and Russell Vale Golf Course, this massive family home is the ultimate entertainer.

Tucked away in a kid-friendly cul-de-sac, the inground pool will be a hit with the kids!