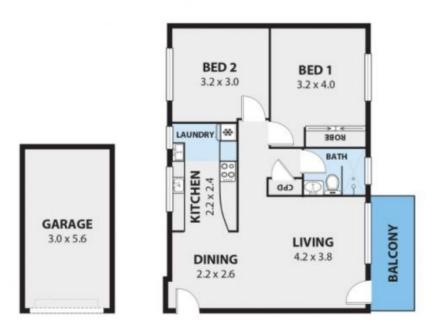

- Single lock-up garage.
- Balcony offers a pretty view of the common green lawn and gardens.

 Price:
 \$370 pw

 Available Date:
 2021-12-07

**Sue English** 

8/17 PAYNE ST, MANGERTON Internal Space 78m<sup>2</sup>

Plans shown are for presentation purposes and are not part of any legal document or title and are subject to errors, omissions, inaccuracies and should not be used as sole and accurate reference. Particulars given are for general information only and do not constitute any representation on the part of the vendor or agent. No liability will be accepted.