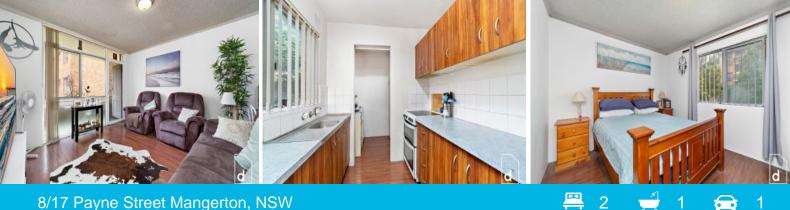

Features include:

- Open plan lounge and dining room and integrate seamlessly with the neat and tidy galley-style kitchen.

- Floor to ceiling windows flood the living spaces in abundant natural light and entice you onto the covered balcony

- Two large bedrooms, the master bedroom features a built-in robe for extra storage

- Renovated bathroom showcasing a walk-in shower, modern vanity and toilet.

- Internal laundry off the kitchen

- Stunning timber flooring throughout, brand new blinds to be installed and freshly painted

- Single lock-up garage.
- Balcony offers a pretty view of the common green lawn and gardens.

 Price:
 \$370 pw

 Available Date:
 2021-12-07

**Sue English** 

8/17 PAYNE ST, MANGERTON Internal Space 78m<sup>2</sup>