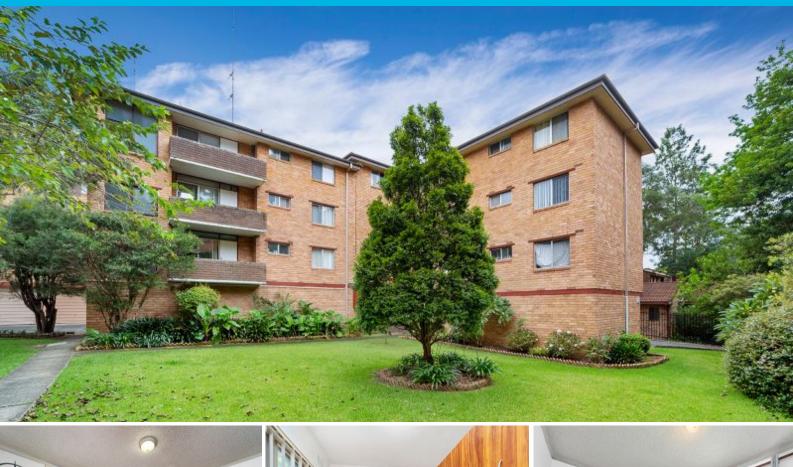

## FIRST FLOOR UNIT IN LEAFY COMPLEX

Situated in a sought-after and well-presented complex, this two bedroom unit is in an ultra-convenient location only footsteps to the bus and moments to the Wollongong CBD, beach and harbour.

Features include:

- Open plan lounge and dining room and integrate seamlessly with the neat and tidy galley-style kitchen.

- Floor to ceiling windows flood the living spaces in abundant natural light and entice you onto the covered balcony

- Two large bedrooms, the master bedroom features a built-in robe for extra storage

- Renovated bathroom showcasing a walk-in shower, modern vanity and toilet.

- Internal laundry off the kitchen

- Stunning timber flooring throughout, brand new blinds to be installed and freshly painted

- Single lock-up garage.
- Balcony offers a pretty view of the common green lawn and gardens.

 Price:
 \$370 pw

 Available Date:
 2021-12-07

**Sue English** 

8/17 PAYNE ST, MANGERTON Internal Space 78m<sup>2</sup>