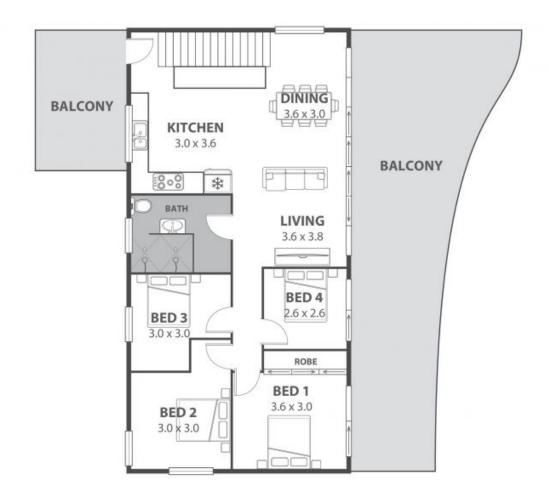

### Property...

Tucked away in a boutique complex with only one adjoining neighbour, this immaculately presented townhouse spills over 2 spacious levels. The layout of the upper floor has been carefully considered to embrace the exquisite ocean and escarpment views. Glass stacker doors