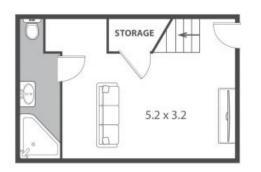

### Property...

Tucked away in a boutique complex with only one adjoining neighbour, this immaculately presented townhouse spills over 2 spacious levels. The layout of the upper floor has been carefully considered to embrace the exquisite ocean and escarpment views. Glass stacker doors