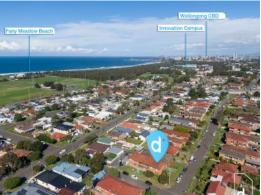

Location

Walking distance to world-class beaches, the location of this unit doesn't get any better than this! Choose from Puckey's, Fairy Meadow and Towradgi Beach for your morning swim or surf, all within 1-km (approx) from your door.

Located on the northern fringe of Wollongong, it's only a 5-minute drive into the Wollongong Central Business District. Or catch the train from Fairy Meadow station which also has links to the Sydney CBD