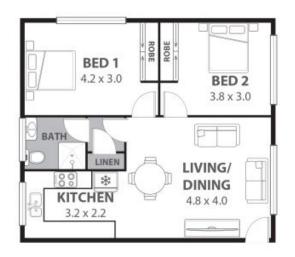

aches, the location of this unit doesn't get any better than this! Choose from Puckey's, Fairy Meadow and Towradgi Beach for your morning swim or surf, all within 1-km (approx) from your door.

For those who seek an active, outdoor lifestyle, Thomas Dalton Park is home to playing fields and green spaces suitable for the fitness fanatic, or go for a ride along the Illawarra cycleway which serves up an exquisite ocean backdrop.

Located on the northern fringe of Wollongong, it's only a 5-minute drive into the Wollongong Central Business District. Or catch the train from Fairy Meadow station which also has links to the Sydney CBD

 Price:
 \$445,000

 Council Rates:
 \$334.30 p/q

 Water Rates:
 \$145.71 p/q

 Strata Rates:
 \$609.90 p/q

**Adam McMahon** 

**Ethan Hennessy** 

02 4267 5377