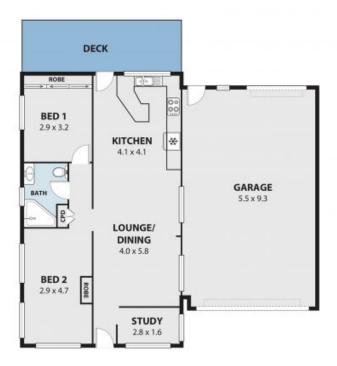

**Price:** \$1,522,000 **Council Rates:** \$661.55 p/q

**Adam McMahon** 

**Adam McMahon** 

02 4267 5377

27 REDMAN AVE, THIRROUL Internal Space 138m<sup>2</sup>

Plass shown are for presentation purposes and are not part of any legal document or title and are subject to enters, univisities, inaccurative, and should not be used as sole and accusate softwares. Purticulars governor for general information only and do not constitute any representation on the part of the vendor or agent, the liability will be accepted. ARZ NETAU