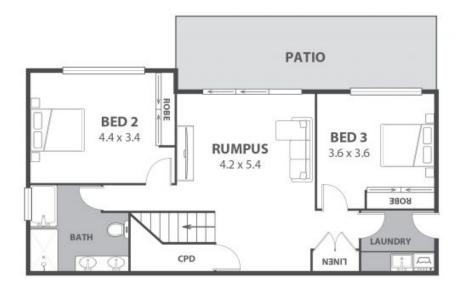

## CONTEMPORARY FAMILY RESIDENCE WITH RESERVE BACKDROP

Residing within an elevated and tightly held Thirroul cul-de-sac, this elevated masterfully built residence delivers an exceptional coastal lifestyle. Exuding a tranquil ambience thanks to the pristine reserve backdrop, you and the family can look forward to coming home to a relaxing contemporary retreat.