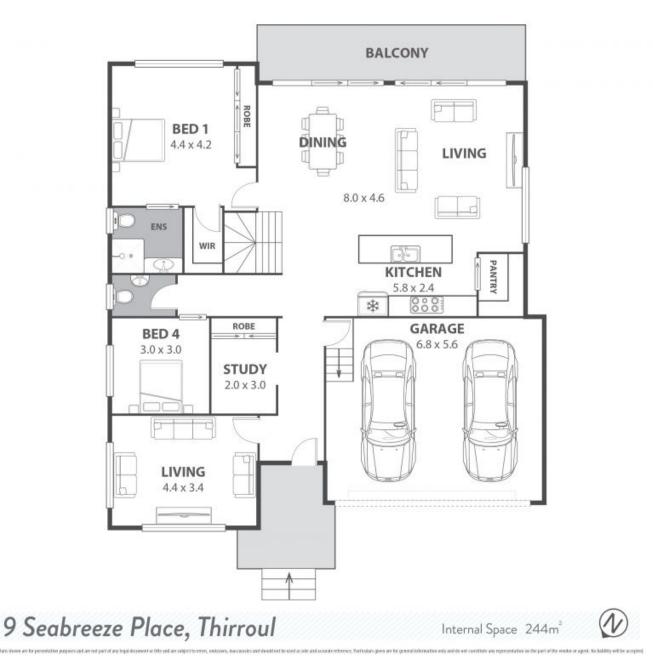

## CONTEMPORARY FAMILY RESIDENCE WITH RESERVE BACKDROP

Residing within an elevated and tightly held Thirroul cul-de-sac, this elevated masterfully built residence delivers an exceptional coastal lifestyle. Exuding a tranquil ambience thanks to the pristine reserve backdrop, you and the family can look forward to coming home to a relaxing contemporary retreat.