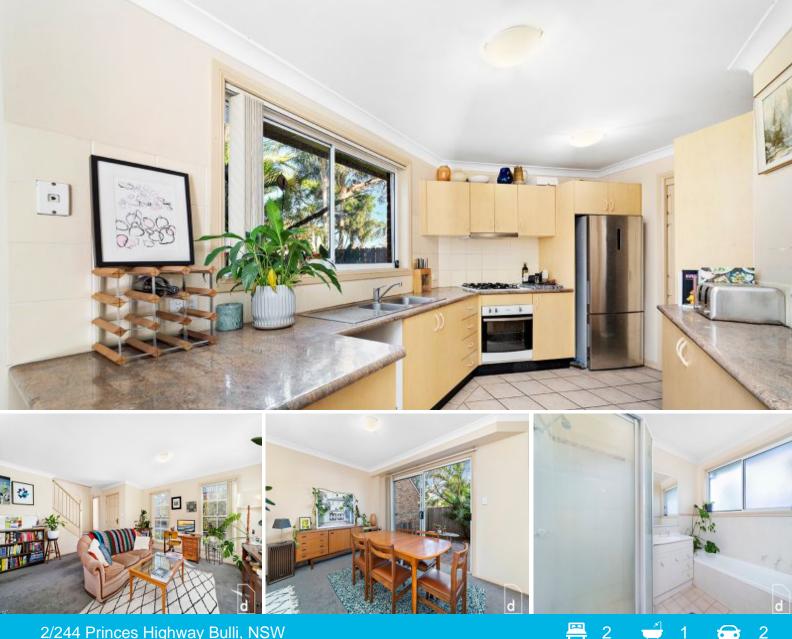

## 2/244 Princes Highway Bulli, NSW

## BRILLIANT BULLI BUY IN THE CENTRE OF TOWN

With a plethora of cafes at your doorstep, this home allows you to live the Bulli beach and caf? lifestyle you've always dreamed of. Ready to move in and offering plenty of space, this property is a fantastic investment or entry into the booming Bulli market.

Location

Placed towards the rear of a small complex and set back from the road, the townhouse is within a short walk to some of Bulli's most popular cafes and eateries including The Fitz Caf? & Bar, Stokes Lane Caf?, Two Sisters Garage and Resin Brewing.

## ... ...

••

Property ...

Exuding a charming, tra

| Price:         | \$790,000    |
|----------------|--------------|
| Council Rates: | \$370.00 p/q |
| Water Rates:   | \$144.00 p/q |
| Strata Rates:  | \$700.00 p/q |

Adam McMahon

**Ethan Hennessy** 02 4267 5377

2/244 Princes Highway, Bulli

Internal Space 144m<sup>2</sup>