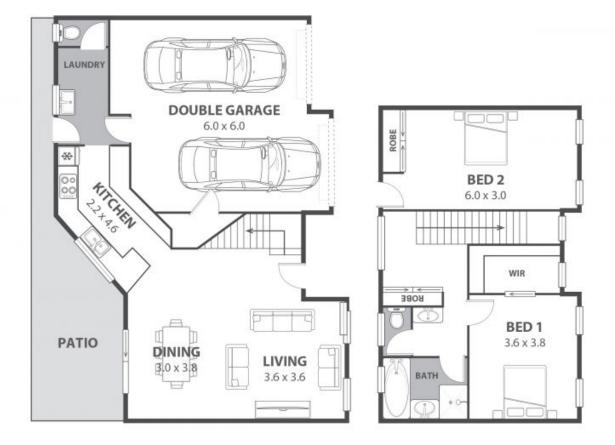

Adam McMahon

**Ethan Hennessy** 02 4267 5377

2/244 Princes Highway, Bulli

Internal Space 144m<sup>2</sup>