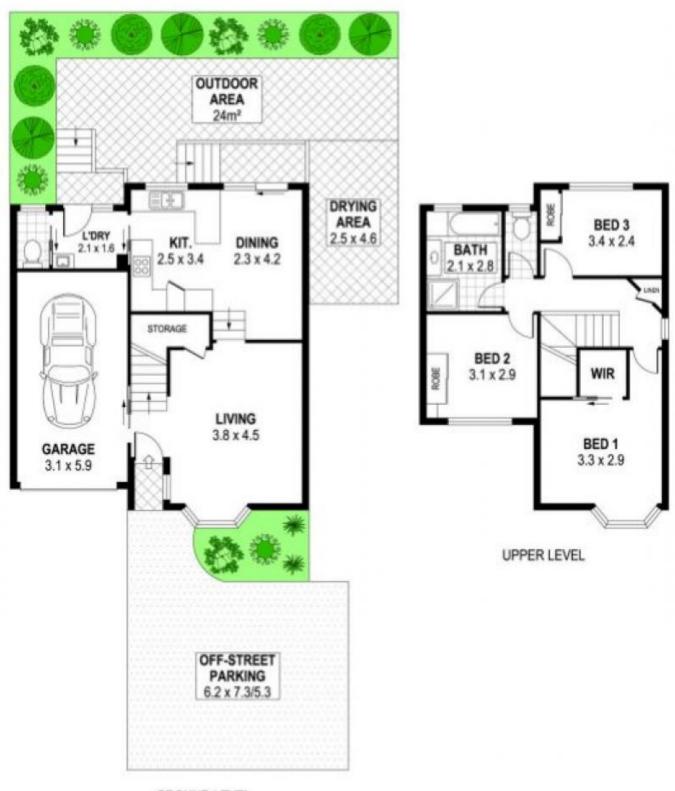

## STYLISH & CHIC THREE BEDROOM TOWNHOUSE

This stylish and chic north facing townhouse is enhanced by its functional split level design. Ideally located in a small boutique complex and walking distance to Bulli village and pristine beaches.

## Features include:

- Three bedrooms all with built in robes, the main boasting a walk in robe
- Renovated kitchen with ample cupboard space and dishwasher
- L-shaped private wrap around courtyard
- Modern bathroom with separate toilet
- Plantation shutters and ceiling fans throughout
- Separate meals area, downstairs powder room and understair storage
- Single lock up garage with internal access and additional parking space
- A short stroll will have you arrive at the ever popular Sandon Point Beach, passing beautiful Bulli Park along the way

## BULLI UNIT 2, 31 PARK ROAD

INTERNAL FLOOR AREA APPROX: 16m F TOTAL FLOOR AREA APPROX: 192m F