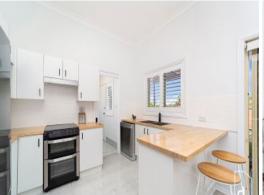

## Features include:

- Three bedrooms all with built in robes, the main boasting a walk in robe
- Renovated kitchen with ample cupboard space and dishwasher
- L-shaped private wrap around courtyard
- Modern bathroom with separate toilet
- Plantation shutters and ceiling fans throughout
- Separate meals area, downstairs powder room and understair storage
- Single lock up garage with internal access and additional parking space
- A short stroll will have you arrive at the ever popular Sandon Point Beach, passing beautiful Bulli Park along the way