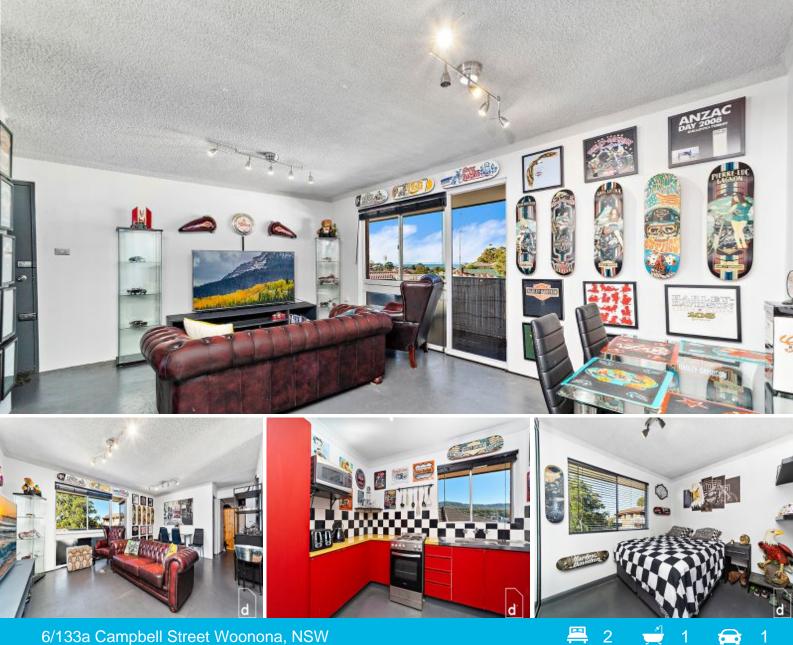

## FUNKY TOP FLOOR UNIT BOASTING OCEAN VIEWS

Bursting at the seams with character, this top floor unit rests in a prominent Woonona complex and is only a casual stroll to both beautiful beaches and the conveniences of town.

| Price:         | \$570,000    |
|----------------|--------------|
| Council Rates: | \$306.71 p/q |
| Strata Rates:  | \$675.00 p/q |

Location

Positioned around the corner from the township of Woonona, here you'll find all the amenities you need including the local IGA, gym, takeaway options, cafes, restaurants and services. The Woonona Bulli RSL is also within reach, a popular Friday night dinner destination serving up delicious food and fantastic entertainment.

Sue English

Adam McMahon 02 4267 5377

Property

Taking advantage of its

6/133A Campbell Street, Woonona

Internal Space 80m<sup>2</sup>

(V