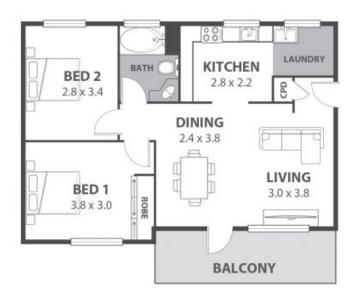

Sue English

Adam McMahon 02 4267 5377

Property

Taking advantage of its

6/133A Campbell Street, Woonona

Internal Space 80m<sup>2</sup>

(V