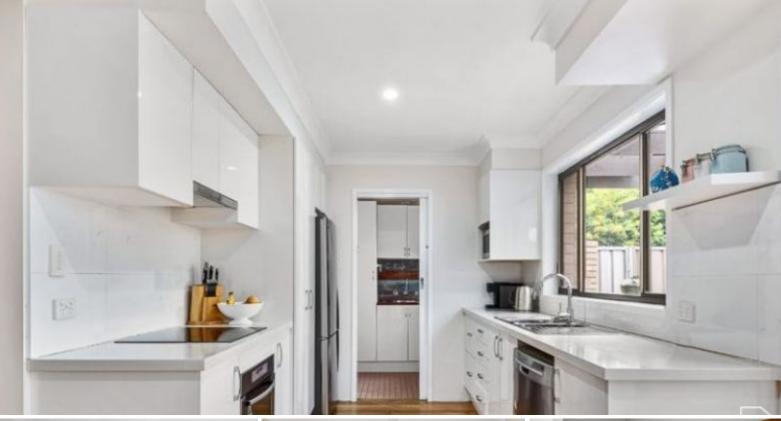

Features include:

- The spacious master bedroom offers a private ensuite, balcony access with views to the escarpment and a built-in wardrobe.
- Two additional bedrooms also offer balcony access with views and second bedroom with built-in-robe
- Stunning modern kitchen with quality stainless steel appliances looking over the quaint courtyard.
- Spacious family size bathroom, with separate bath and shower.
- Quality hardwood flooring create a relaxed yet sophisticated feel throughout.
- Single lock up garage with storage