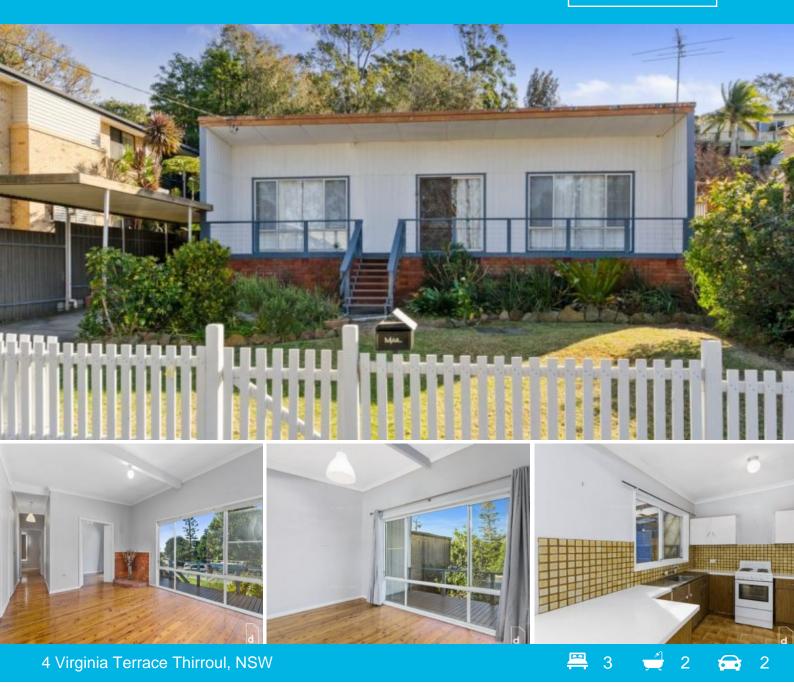

## VIRGINIA TERRACE

This character filled home is located in the sort after leafy surrounds of Thirroul. Filled with charm and space this property is well maintained throughout. Offering a character filled main residence and additional fully self contained flat.

Features include:

- Two bedrooms, the main boasting built in robe
- Polished timber floors throughout
- Separate lounge room boating an abundance of natural light
- Dining area off kitchen
- Additional one bedroom self contained flat with full kitchen, living area and bathroom
- Sunny north facing deck and established gardens
- Laundry with additional toilet
- Secure front yard with parking