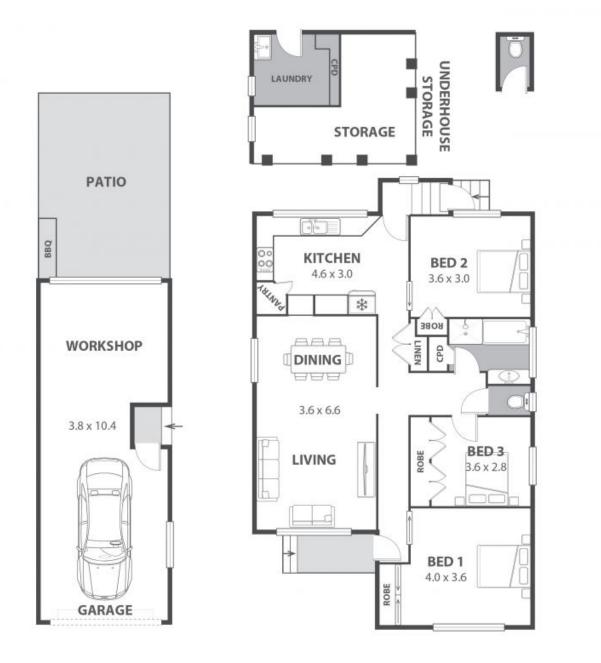

## **BIG BLOCK ON BEATTIE!**

Residing in a peaceful Bulli pocket on the northern fringe of town, this solidly built brick home represents an excellent opportunity to enter the booming Bulli market.