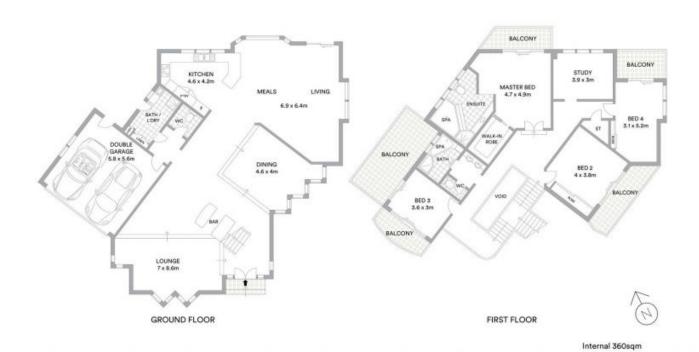

This architecturally designed home immediately captures your attention with its commanding street appeal. Showcasing vast expanses of glass, free-flowing living spaces and multiple balconies, the residence will suit the large or growing family who have a passion for entertaining.