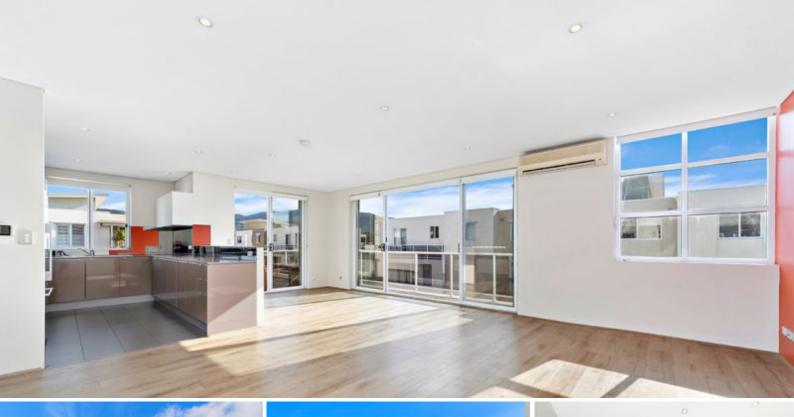

## PENTHOUSE APARTMENT

This light-infused Penthouse apartment delivers stylish and modern living with captivating views to lighthouse and coastline. Quietly set at the rear of a designer complex of four towers, the property displays sleek contemporary lines, elite fittings and practical living areas. Location is fantastically convenient with a short drive to the CBD, it offers an easy stroll to the beach, Wollongong Surf Leisure Club, Towradgi Beach Hotel, with trains just down the road and buses at the door.

Features include:

- Stylish open plan living and dining area with ample natural lighting
- Oversized functional kitchen with plenty of storage/benchtop space with stainless
- steel appliances and breakfast bar
- Spacious main bedroom with large walk-in robe and ensuite
- Convenience of having two full bathrooms and one half
- Split heating/air conditioning throughout
- Lift access to underground parking with a large storage cage
- Sorry but pets will not be considered