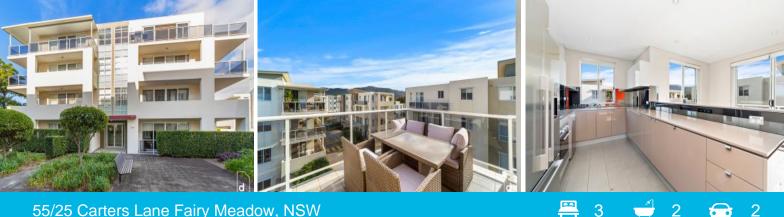

## 55/25 Carters Lane Fairy Meadow, NSW

## PENTHOUSE APARTMENT

This light-infused Penthouse apartment delivers stylish and modern living with captivating views to lighthouse and coastline. Quietly set at the rear of a designer complex of four towers, the property displays sleek contemporary lines, elite fittings and practical living areas. Location is fantastically convenient with a short drive to the CBD, it offers an easy stroll to the beach, Wollongong Surf Leisure Club, Towradgi Beach Hotel, with trains just down the road and buses at the door.

Features include:

- Stylish open plan living and dining area with ample natural lighting
- Oversized functional kitchen with plenty of storage/benchtop space with stainless
- steel appliances and breakfast bar
- Spacious main bedroom with large walk-in robe and ensuite
- Convenience of having two full bathrooms and one half
- Split heating/air conditioning throughout
- Lift access to underground parking with a large storage cage
- Sorry but pets will not be considered