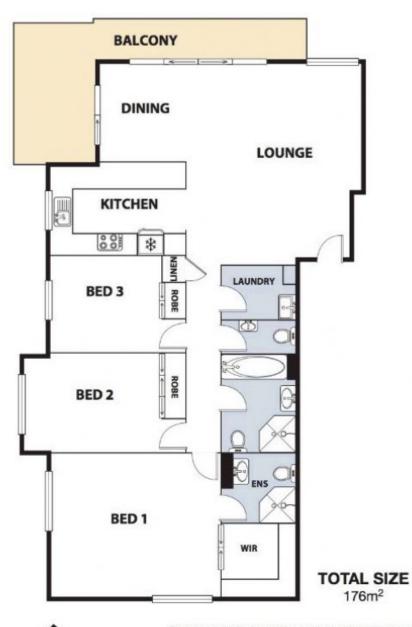

Features include:

- Stylish open plan living and dining area with ample natural lighting
- Oversized functional kitchen with plenty of storage/benchtop space with stainless
- steel appliances and breakfast bar
- Spacious main bedroom with large walk-in robe and ensuite
- Convenience of having two full bathrooms and one half
- Split heating/air conditioning throughout
- Lift access to underground parking with a large storage cage
- Sorry but pets will not be considered

Contact Dignam Real Est

Price: \$610 pw Available Date: 2022-04-08

Dignam Real Estate

**Property Management** 

www.dignam.com.au

Plans shown are for presentation purposes and are not part of any legal document or title and are subject to errors, omissions, inaccuracies and should not be used as sole and accurate reference. Particulars given are for general information only and do not constitute any representation on the part of the vendor or agent. No liability will be accepted.