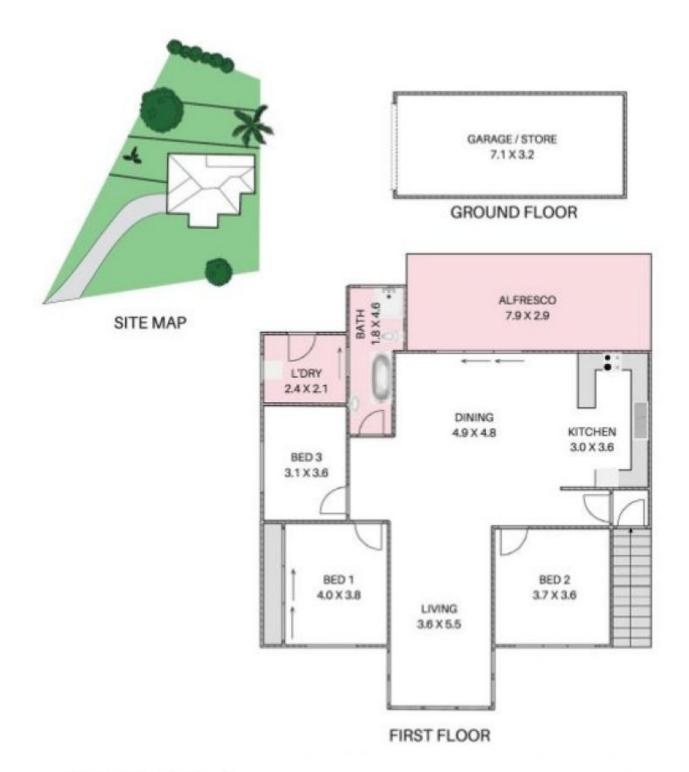

## HOUSE TOTAL AREA 166.3m<sup>2</sup>

Plans shown are for presentation purposes and are not part of any legal document. Dimensions are approximate.