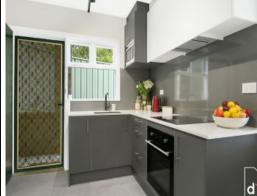

#### Features include:

- Open plan layout boasting space and natural light
- Well appointed and trendy kitchen features premium inclusions such as glass splashbacks, Caesarstone benchtops and quality appliances.
- Over-sized bedroom is a light and airy haven appreciating a sunny, northerly aspect.
- Luxury bathroom complete with a shower over bath, toilet and a floating vanity.
- Internal laundry and a designated car space
- Surrounded by beautiful gardens and a sprawling, shared common lawn.
- Perfectly placed on the fringe of the Wollongong CBD, in a handy position close to Wollongong Hospital, schools and Beaton Park Leisure Centre.
- CBD is only a 5-minute drive away
- Bus stop lies a few doors down, whilst the Wollongong Train Station is only 2km (approx) from your new home. Th