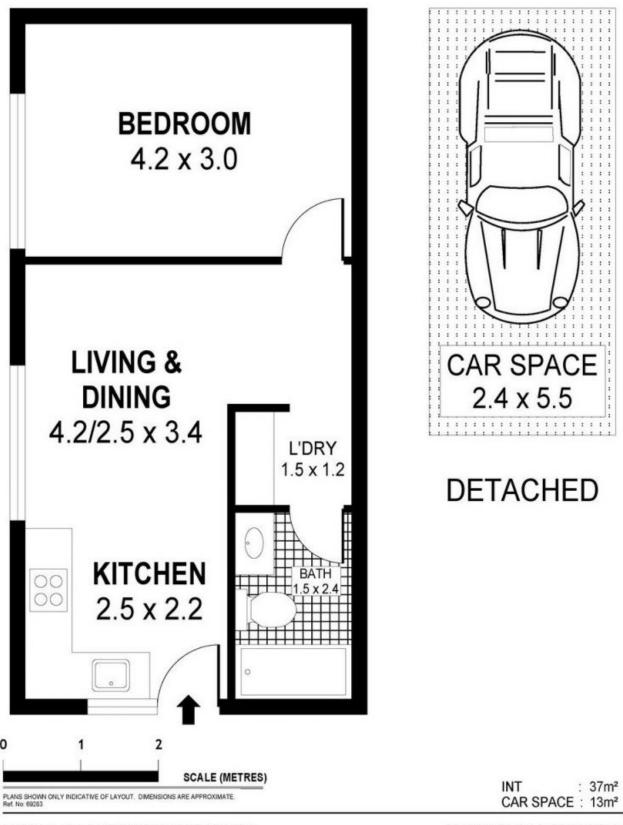

## RENOVATED ONE BEDROOM APARTMENT

Recently renovated, this well-presented apartment impresses immediately upon entry showcasing contemporary fixtures and finishes throughout. Situated on the ground floor of a boutique small complex of 6, you will relish this perfectly positioned and convenient location.

#### Features include:

- Open plan layout boasting space and natural light
- Well appointed and trendy kitchen features premium inclusions such as glass splashbacks, Caesarstone benchtops and quality appliances.
- Over-sized bedroom is a light and airy haven appreciating a sunny, northerly aspect.
- Luxury bathroom complete with a shower over bath, toilet and a floating vanity.
- Internal laundry and a designated car space
- Surrounded by beautiful gardens and a sprawling, shared common lawn.
- Perfectly placed on the fringe of the Wollongong CBD, in a handy position close to Wollongong Hospital, schools and Beaton Park Leisure Centre.
- CBD is only a 5-minute drive away
- Bus stop lies a few doors down, whilst the Wollongong Train Station is only 2km (approx) from your new home. Th