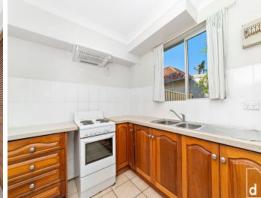

## Features include:

- Two good sized bedrooms
- Combined lounge and dining room with timber flooring
- Well appointed kitchen,
- Good sized bathroom
- Internal laundry recently
- Private outdoor space for those summer bbq's
- Including one conveniently located car space