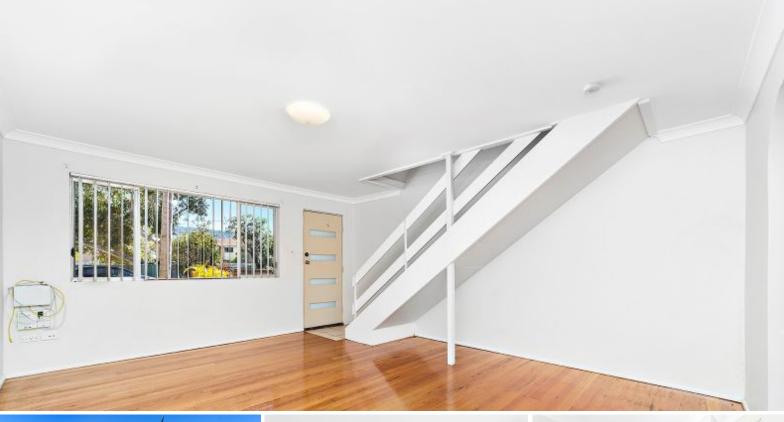

## Features include:

- Two good sized bedrooms
- Combined lounge and dining room with timber flooring
- Well appointed kitchen,
- Good sized bathroom
- Internal laundry recently
- Private outdoor space for those summer bbq's
- Including one conveniently located car space