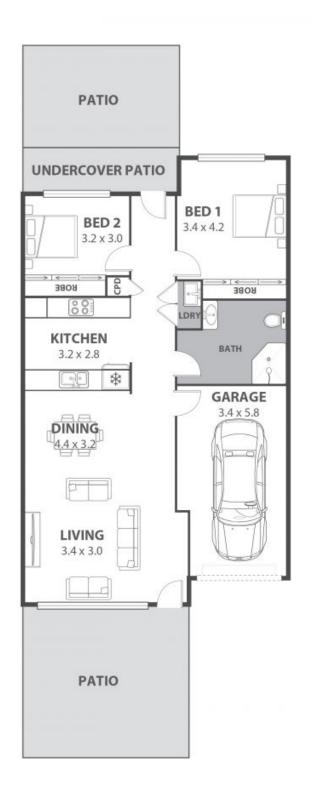

## Due to current covid restrictions, there will be no 'open homes'.

Please contact our office on 4267 5377 to arrange your private inspection by appointment.

OVER 55's IDYLLIC DOWNSIZER IN EDGEWOOD

Presenting a unique alternative to a traditional-style retirement village, is this low-maintenance, single level villa.

Situated in the popular Edgewood Estate, buyers over 55 years of age or those with a recognised disability must inspect this fully accessible villa.

Location

**ESTATE** 

Price:

\$740,000

Property...

**Adam McMahon** 