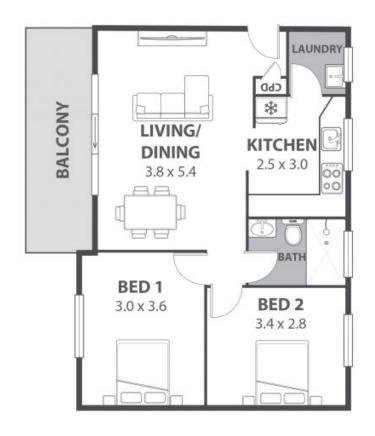

This convenient 2 bedroom unit enjoys a beachside location only a short distance to Bulli and Woonona Beach. Whether you're keen to move in straight away or rent out for future rewards, this unit is a solid all-rounder in a sought after complex.

Resting on the 2nd floor of an iconic Woonona complex, this well-presented unit impresses in scale and unfolds over a functional single level. The kitchen is a pleasure to cook in packed with stainless steel appliances, a tiled splashback and plentiful cupboard and benc