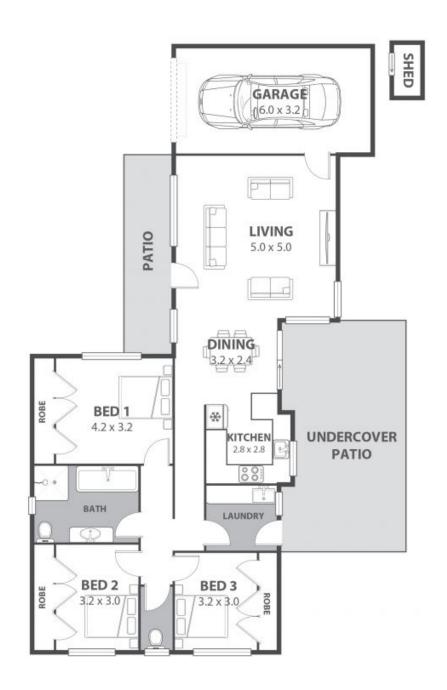

## UPDATED VILLA IN BOUTIQUE WOONONA COMPLEX

Due to current covid restrictions, there will be no 'open homes'.

Please contact our office on 4267 5377 to arrange your private inspection by appointment.

Refreshed throughout, all the hard work has been done for you! Whether you're a downsizer, first home buyer or investor, this low-set villa is an immaculate find in a sought-after escarpment enclave.

## Location

Nestled within a boutique complex in a whisper-quiet and leafy setting, this villa is also ultra-convenient, only a quick drive or casual stroll up the road to the Woonona township, bursting with cafes, restaurants, shops and services.

Take advantage of this lifestyle location with both the Woonona Bowling Club and Russell Vale Golf Club only a short walk away. Parks and reserves are plentiful, and the home is in proximity to reputable