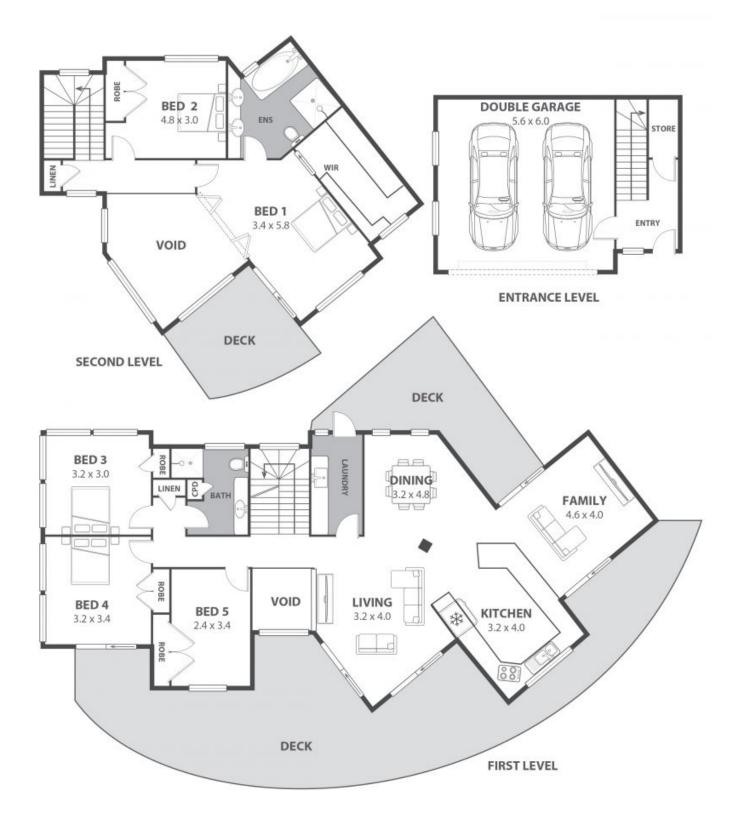

A private slice of paradise, this hilltop residence offers both stunning ocean and escarpment views. Breathtakingly high ceilings complement the contemporary interiors of this magnificent masterpiece.

## Location

Nestled at the foothills of the picturesque Illawarra Escarpment, this location basks in absolute tranquillity yet is only a stroll down the road to the quaint village centre of Balgownie, home to cafes, restaurants, services and the iconic Balgownie Hotel.

Around the corner is Bootie Street Park and the property is within walking distance to local sporting fields, clubs and Balgownie Public School.

Balgownie is easily accessible to the highway, taking approximately 90-minutes to reach the Sydney CBD. The home

Price:

\$1,445,000

Adam McMahon

Ethan Hennessy 02 4267 5377



## 10 Bootie Street, Balgownie

Internal Space 273m<sup>2</sup>