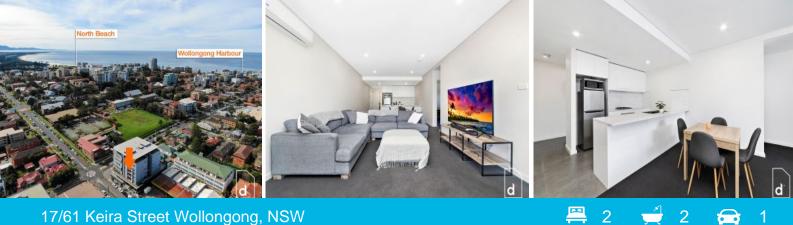

## CENTRAL LOCALE, WALK TO HARBOUR, BEACH AND TOWN

Perched on the 4th floor this ultra-modern apartment is situated in the exclusive "Beleira" complex. Presenting as new, contemporary interiors complement the practical layout for simplicity of everyday living. Close to key amenities and hubs.

Features include

- Two large bedrooms equipped with mirrored built-in robes for extra storage

- Deluxe ensuite and a second bathroom, equally as impressive in its quality and size allowing 2 people to live in harmony with separate bathrooms

- Premium kitchen is packed with extras featuring gas cooking, an undermount sink, loads of storage, sleek handleless cabinetry, stone benchtops and stainless steel appliances including a dishwasher.

- Double glass sliders open to reveal a stylish alfresco balcony which serves up a stunning outlook of the escarpment

- Plush carpets and split system air-conditioning in the lounge

 Price:
 \$560 pw

 Available Date:
 2022-05-18

Dignam Real Estate

**Property Management** 

17/61 KEIRA ST, WOLLONGONG

Plans shown are the presentation purposes and are net part of any legal document or title and are subject to errors, primitien, inaccuracies and should not be used as sole and accusite informate. Particulars given are for general information only and do not constitute any representation on the part of the vendor or agent. No failability will be accusted. JR2.NETAU