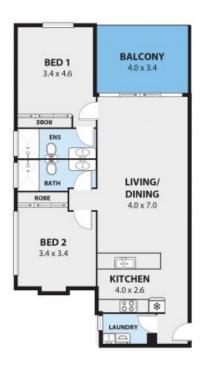

Features include

- Two large bedrooms equipped with mirrored built-in robes for extra storage

- Deluxe ensuite and a second bathroom, equally as impressive in its quality and size allowing 2 people to live in harmony with separate bathrooms

- Premium kitchen is packed with extras featuring gas cooking, an undermount sink, loads of storage, sleek handleless cabinetry, stone benchtops and stainless steel appliances including a dishwasher.

- Double glass sliders open to reveal a stylish alfresco balcony which serves up a stunning outlook of the escarpment

- Plush carpets and split system air-conditioning in the lounge

 Price:
 \$560 pw

 Available Date:
 2022-05-18

Dignam Real Estate

**Property Management** 

17/61 KEIRA ST, WOLLONGONG

Plans shown are the presentation purposes and are net part of any legal document or title and are subject to errors, primitien, inaccuracies and should not be used as sole and accusite informate. Particulars given are for general information only and do not constitute any representation on the part of the vendor or agent. No failability will be accusted. JR2.NETAU