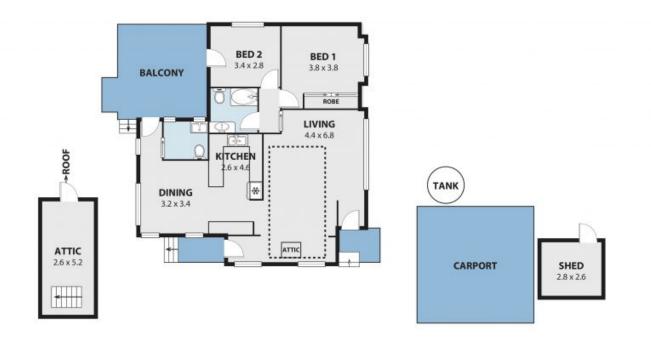

 Price:
 \$900,000

 Council Rates:
 \$484.20 p/q

 Water Rates:
 \$211.51 p/q

**Matt Dignam** 

**Matt Dignam** 

02 4267 5377

470 PRINCES HWY, TOWRADGI Internal Space 102m<sup>2</sup>

Plans shown are for greentation purposes and are not part of any legal document or title and are subject to exten, consistent, transaction, and should not be used as sale and accusate reference. Particulars given are for general information only and do not constitute any representation on the part of the vendor or agent, his fulfility will be accepted.