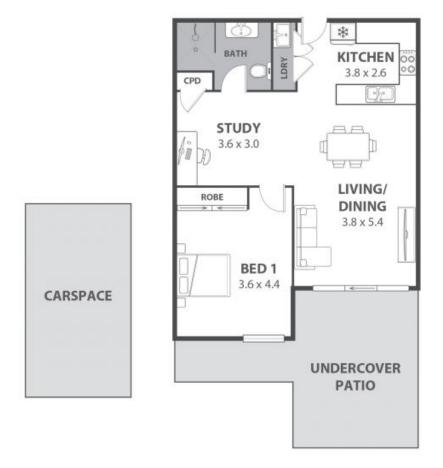

If you've been searching for a stress-free seaside escape, look no further than this impeccable unit positioned in 'The Village' complex. Presenting like new, enjoy the lifestyle conveniences of Corrimal that lie at your doorstep.

 Price:
 \$557,000

 Council Rates:
 \$318.00 p/q

 Water Rates:
 \$145.00 p/q

 Strata Rates:
 \$594.00 p/q

Location

Moments to beaches, cycleways, reserves, playing fields and sports clubs, it's hard to believe you're only a 10-minute (approx) drive to the Wollongong CBD. Readily accessible to the highway and within walking distance to Corrimal Train Station, Sydney CBD is also withi