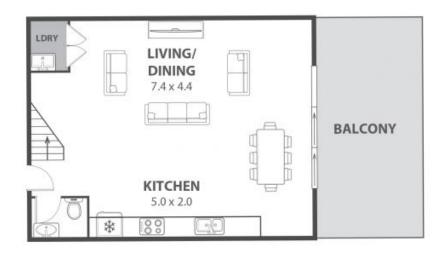

This urban pad is a convenient find in a sought after complex. Spilling over 2 floors and basking in escarpment views, live the relaxed coastal lifestyle you've always dreamed of.

Location

Wollongong Hospital is footsteps away, and other major facilities nearby include the University of Wollongong, TAFE, schools and golf course.