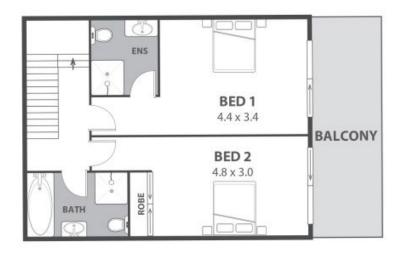

This urban pad is a convenient find in a sought after complex. Spilling over 2 floors and basking in escarpment views, live the relaxed coastal lifestyle you've always dreamed of.

Location

Wollongong Hospital is footsteps away, and other major facilities nearby include the University of Wollongong, TAFE, schools and golf course.