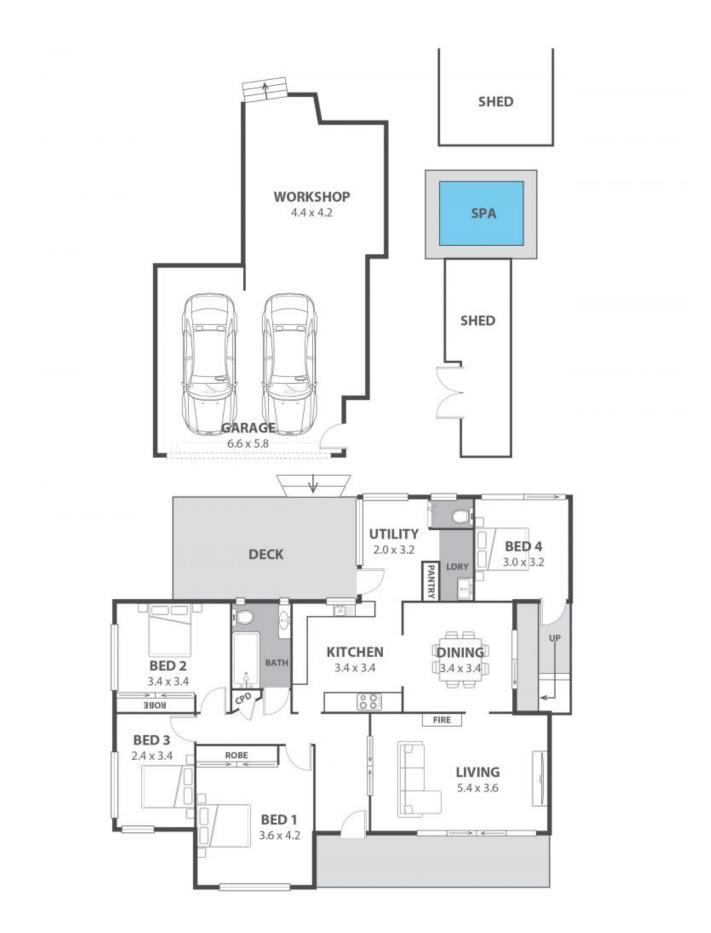

Adam McMahon

Adam McMahon 02 4267 5377 2

143 Princes Highway, Bulli

Internal Space 170m<sup>2</sup>