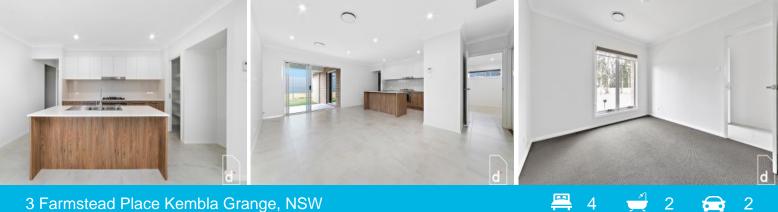

## BRAND NEW SLEEK & SPACIOUS HOME

Immaculate brand new four bedroom home with sleek finishes and space for the whole family. Located in a quiet pocket close to parkland & reserves boasting modern conveniences throughout

Features Include:

- Four bedrooms all with built in robes
- Modern kitchen with modern appliances and ample cupboard space
- Light and bright living spaces
- Covered spacious alfresco entertaining area with good sized secured yard
- Ensuite bathroom to master suite
- Luxury bathroom including separate bath
- Ducted Air-conditioning
- Double remote garage with internal access